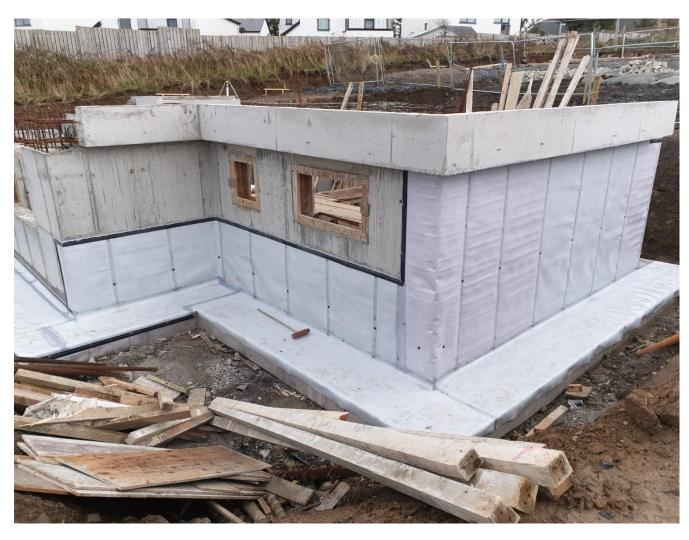

#### **Description**

Steven Taylor Planthire were the main contractors for this privately owned luxury dwelling in beautiful Strandhill, Co. Sligo.

SURFASOLOGY were consulted regarding the design for the waterproofing and protection of the reinforced concrete basement.

The requirement was to design a system that provide total protection to the basement and would allow construction works to proceed without hindrance.

The SURFASOLOGY designed system allowed DualProof T Membrane to be installed on the properly prepared subbase by approved installers Hollywell Construction. This allowed the Main Contractor to install the reinforcement, pour the base-slab and construct the retaining walls unhindered.

SURFASOLOGY returned to site to complete the system; these works included the following:

- Coating the top of the "toe area" with a flexible waterproof coating;
- Detailing of "tie holes";
- Installing DualProof S Membrane on the retaining walls and connecting it to the previously installed DualProof T Membrane.