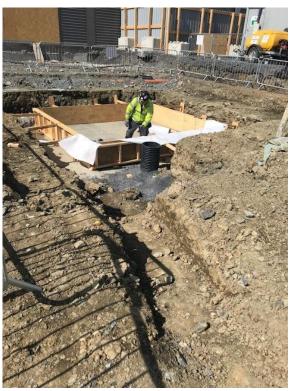

#### **Description**

The DualProof System was installed to provide a Type A Barrier Protection to the below ground reinforced concrete lift-pit of this major extension constructed by John Paul Construction to the well-known Healthcare Company located close to Longford town.

The DualProof System was selected for use because it provides full protection to the reinforced concrete against ground water, radon and methane gas and other ground contaminants.

CEMflex VB Plate which has an 80-year service life expectancy was used to detail the non-movement joints in the below ground reinforced concrete.