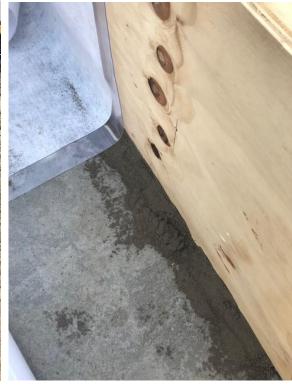

The DualProof System was selected for use because it provides full protection to the reinforced concrete against ground water, radon and methane gas and other ground contaminants.

CEMflex VB Plate which has an 80-year service life expectancy was used to detail the non-movement joints in the below ground reinforced concrete.