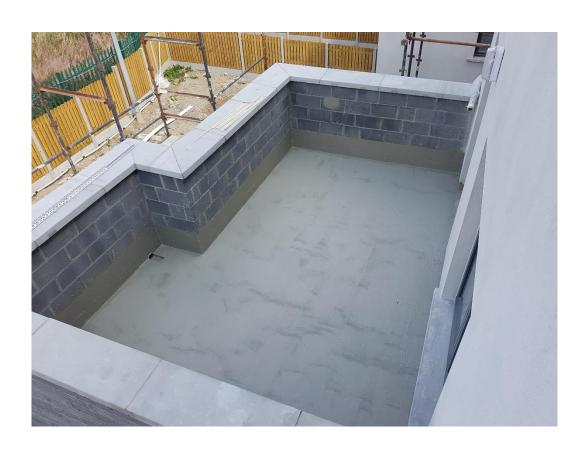

#### **Description**

AKM Design were the designers and Premier Engineering were the main contractors of this development of 21 dwellings located close to Charlestown Shopping Centre, Dublin 11.

SURFASOLOGY were selected to provide the "waterproofing" for the balconies and landing areas of this exclusive development, designed and built to the highest standard.

SURFASOLOGYS installation team applied Maxseal Flex to provide full protection of the reinforced concrete on the balconies and landing areas. When cured, this two-component product is resistant to UV rays, it provides a fully flexible coating ensuring complete waterproofing even in the most severe conditions; Maxseal Flex also withstands atmospheric pollution and the effects of freeze / thaw cycles.