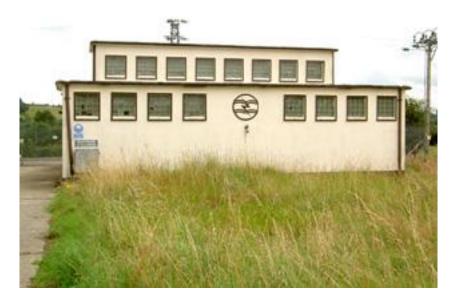

## **Description**

Maxflex 900 is a two-component polysulphide-based joint sealant, which has a high chemical resistance.

This is the reason it was selected for use in the joints of this concrete bund that houses electrical generators for the ESB in Ballymahon, Co Longford.

## **Details**

| Type of Job                    | Concrete Bund Joint Sealing |
|--------------------------------|-----------------------------|
| Products                       | Maxflex 900, Maxflex Primer |
| Main Contractors               | T. Connolly & Sons          |
| Location                       | Ballymahon, Co. Longford    |
| <b>Construction Completion</b> | 2018                        |