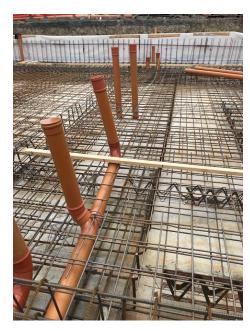

#### **Description**

The DualProof Membrane System was chosen to provide protection against water, radon and ground contaminants to the reinforced concrete base-slab and the retaining walls of this exclusive development.

Steel plate waterstop - CEMflex VB Plate - was used to detail non-movement concrete joints; whereas, pipe penetrations were detailed with Quellmax Plus (rain protected hydrophilic waterbar).

The materials were installed by Bretmaster Ltd. under the supervision of SURFASOLOGY (Waterproofing Specialists) and OCSC (Structural Engineers).