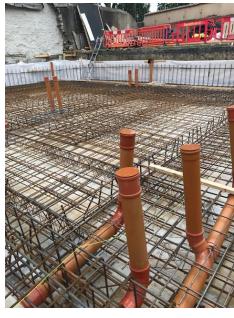

#### **Description**

The DualProof Membrane System was chosen to provide protection against water, radon and ground contaminants to the reinforced concrete base-slab and the retaining walls of this exclusive development.

Steel plate waterstop - CEMflex VB Plate - was used to detail non-movement concrete joints; whereas, pipe penetrations were detailed with Quellmax Plus (rain protected hydrophilic waterbar).

The materials were installed by Bretmaster Ltd. under the supervision of SURFASOLOGY (Waterproofing Specialists) and OCSC (Structural Engineers).