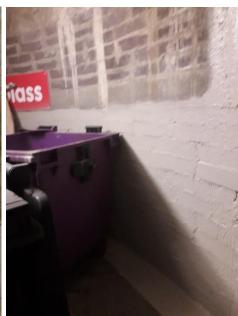

## **Description**

SURFASOLOGY carried out remedial works to the basement carpark and to the electrical plant room of this Apartment Complex.

The works included concrete repair using, resin injection and waterproofing, all products used were from the SURFASOLOGY range.