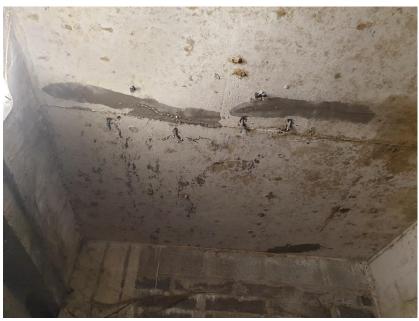

## **Description**

SURFASOLOGY carried out remedial works to the basement carpark and to the electrical plant room of this Apartment Complex.

The works included concrete repair using, resin injection and waterproofing, all products used were from the SURFASOLOGY range.