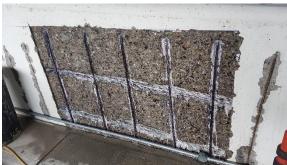

The works consisted of removing the damaged concrete, cleaning and protecting the reinforcement, making good the damaged areas using structural repair products, and coating the areas with an anti-carbonation coating.