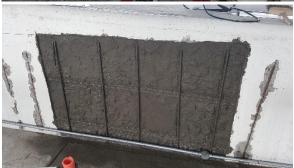

The works consisted of removing the damaged concrete, cleaning and protecting the reinforcement, making good the damaged areas using structural repair products, and coating the areas with an anti-carbonation coating.