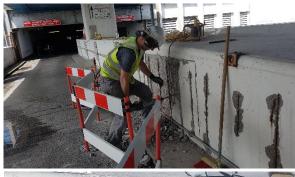

### **Description**

Test areas of remedial works to the reinforced concrete on the Terminal 1 Spirals were completed by the SURFASOLOGY approved applicator using products from the Drizoro Construction Range.

The works consisted of removing the damaged concrete, cleaning and protecting the reinforcement, making good the damaged areas using structural repair products, and coating the areas with an anti-carbonation coating.