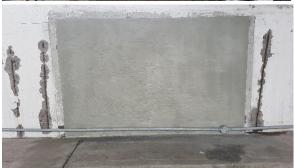

The works consisted of removing the damaged concrete, cleaning and protecting the reinforcement, making good the damaged areas using structural repair products, and coating the areas with an anti-carbonation coating.