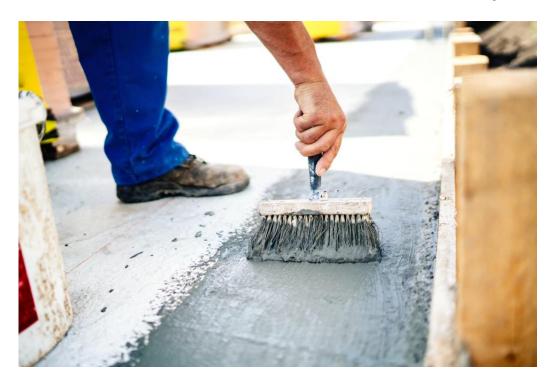

### **Description**

Under the guidance from SURFASOLOGY, the waterproofing of the concrete deck of this exclusive complex was completed by trained installers William Neville & Sons using approved products from our supply partners Drizoro Construction Products.

The concrete deck was washed using a high-water pressure system. Damages to the concrete and the formation of fillets at upstands were completed using Maxrite 500.

The final detailing of repair areas, fillets and critical points were completed by coating with a 2mm layer of Maxseal Flex and a strip of Reinforcing Mesh back-rolled into the wet coating.

The main body of the deck area was waterproofed using Maxseal Super a cement based waterproof coating with crystallization and osmotic properties.