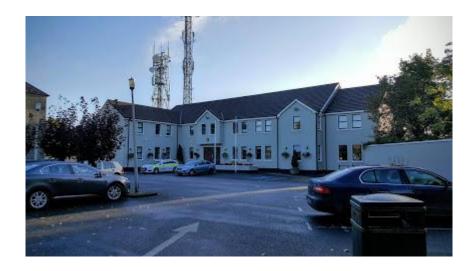

## **Ennis Garda Station**

### Ennis, Co. Clare

### **Description**

This was a major refurbishment of out-buildings undertaken by the very capable team of A2 Architects, Malachy Walsh & Partners, and Martins Construction.

Substantial remedial works to the walls and floors of this structure were required, these works were completed using SURFASFIX SBR modified mortar.

#### **Details**

Type of Job Structure Waterproofing & Floor Repair

**Products** Maxseal Flex System, SURFASFIX SBR, SURFASSCREED 100

**Main Contractors** Martins Construction

Location Ennis, Co. Clare

**Construction Completion** 2016