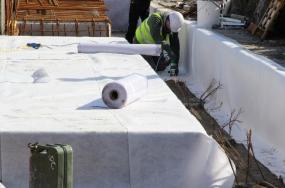

The DualProof Membrane, with its unique ability to mechanically bond to the fresh concrete, was placed on the exterior of the below ground reinforce concrete.

The non-movement joints of the below-ground reinforced concrete were detailed with the high performance CEMflex VB Plate waterbar.

The combination of these high-quality products offers the best possible protection available to the below ground reinforced concrete of this project which is located on the sea-front.

The installation project was undertaken by SURFASOLOGY application crew.