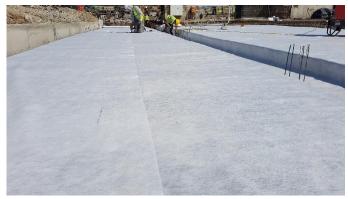

The DualProof Membrane, with its unique ability to mechanically bond to the fresh concrete, was placed on the exterior of the below ground reinforce concrete.

The non-movement joints of the below-ground reinforced concrete were detailed with the high performance CEMflex VB Plate waterbar.

The combination of these high-quality products offers the best possible protection available to the below ground reinforced concrete of this project which is located on the sea-front.

The installation project was undertaken by SURFASOLOGY application crew.