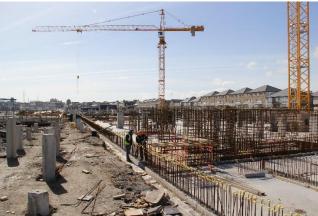

## **Description**

The DualProof Membrane System was used to protect the below ground reinforced concrete against groundwater, radon, methane gasses and soil contaminants on this development of architecturally designed A-Rated homes located at the shore of Marina Village Greystones.

The DualProof Membrane, with its unique ability to mechanically bond to the fresh concrete, was placed on the exterior of the below ground reinforce concrete.

The non-movement joints of the below-ground reinforced concrete were detailed with the high performance CEMflex VB Plate waterbar.