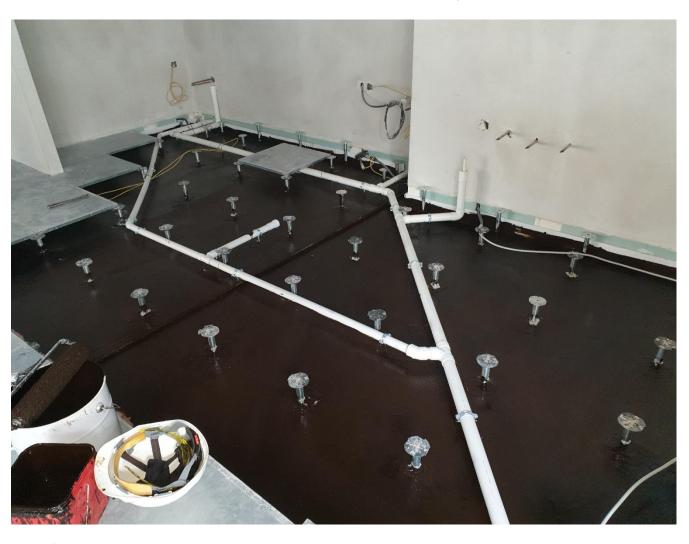

#### **Description**

Situated in Dublin's most established office quarter, this award-winning project is one of Dublin's newest Fitouts was completed in 2019 by John Sisk and Son.

SURFASOLOGY were commissioned to supply and install a liquid waterproof coating to the floor and a waterproof coating to the gypsum plaster walls of selected areas of the building.

These areas included Showers, Toilets, Kitchens, Canteens and Pantry's on several different floor levels.

EMUFAL TE, a water-based cold applied rubberized bitumen emulsion, was selected for used for the floor tanking; whilst Maxseal-Y, an elastic, waterproof acrylic coating was applied to the gypsum plaster walls.