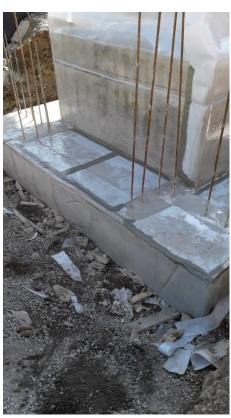

#### **Description**

SURFASOLOGY completed the waterproofing and protection of the Lift Pits of this prestigious development by Glenveagh Homes Ltd. using DualProof T (mechanically bonded waterproofing membrane) in conjunction with CEMflex VB Plate (coated steel plate waterstop).

#### **Details**

Type of Job Lift Pit Waterproofing

Products DualProof T, DualProof MS Polymer Adhesive, Maxseal Flex, Aqua Blocker

Main Contractors Glenveagh Homes Ltd.

Sub-Contractor SURFASOLOGY

**Location** Bray, Co. Wicklow