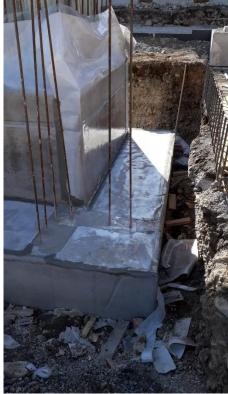

#### **Description**

SURFASOLOGY completed the waterproofing and protection of the Lift Pits of this prestigious development by Glenveagh Homes Ltd. using DualProof T (mechanically bonded waterproofing membrane) in conjunction with CEMflex VB Plate (coated steel plate waterstop).

#### **Details**

Type of Job Lift Pit Waterproofing

Products DualProof T, DualProof MS Polymer Adhesive, Maxseal Flex, Aqua Blocker

Main Contractors Glenveagh Homes Ltd.

Sub-Contractor SURFASOLOGY

**Location** Bray, Co. Wicklow