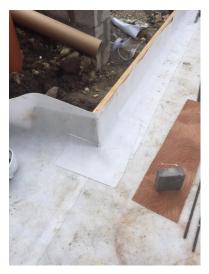

DualProof Membrane was used to waterproof the base-slab and because of the curved wall, it was decided to use DualProof Membrane post applied to provide complete protection for the below ground structure. The application of the DualProof System was completed by the main contractor Gaffco Construction.