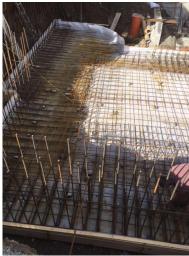

## **Description**

The works consisted of the refurbishment of a beautiful cottage with a new extension added to the back. The new works included a well-designed below ground basement that has a curved feature wall at the side.