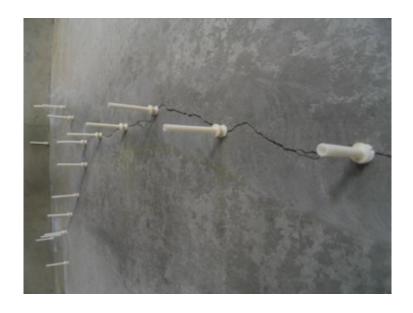

## **Description**

SURFASOLOGY approved applicators, Hollywell Construction Ltd., completed the remedial works in the Basement Car-Park of this exclusive development using SURFASOLOGY flexible resin injection system.

The crack opening was closed using a fast-set mortar which is similar in colour to the concrete, a series of drill holes were drilled over the crack line, injection packers were placed into the clean drill holes, a special resin was injected under pressure through the packers which provided a water-tight seal.