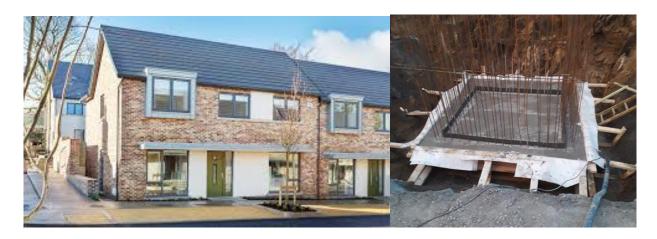

## Lift Pit Waterproofing Rockville, Dublin 18

## **Description**

The waterproofing and protection of the Lift Pit and the belowground reinforced concrete was completed by well-known formwork contractors Greeneform Ltd. using the DualProof System on this luxury development of high-quality homes built by Capami Construction.