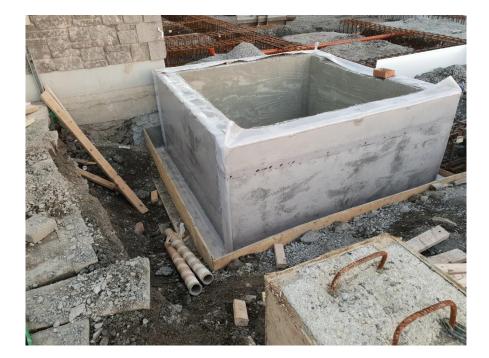

#### Description

Products from the SURFASOLOGY range were specified for the waterproofing of the Lift Pit of this well-known building in Roscommon Town.

The installation of our approved products DualProof Membrane, CEMflex VB Plate, Quellmax Plus and Maxseal Super were completed by approved applicators HCL under the guidance of SURFASOLOGY.